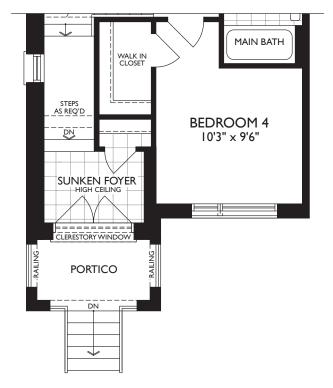

## OPTIONAL FLOORPLAN

Dimensions, specifications, layouts and materials are approximate only, may vary, and are subject to change as provided in the Agreement of Purchase & Sale. All representative square footage include applicable finished lower level and open to below and above areas. Square footage varies according to architectural style. Plans may be reversed. Illustrations are artist's concept. E. & O.E. March 2024. 2008