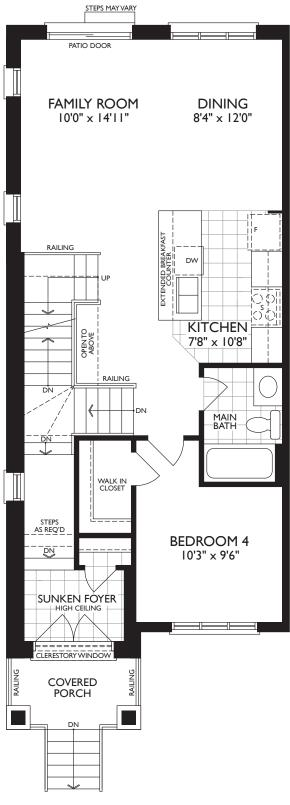

## OPTIONAL FLOORPLAN

Dimensions, specifications, layouts and materials are approximate only, may vary, and are subject to change as provided in the Agreement of Purchase & Sale. All representative square footage include applicable finished lower level and open to below and above areas. Square footage varies according to architectural style. Plans may be reversed. Illustrations are artist's concept. E. & O.E. March 2024. 2008