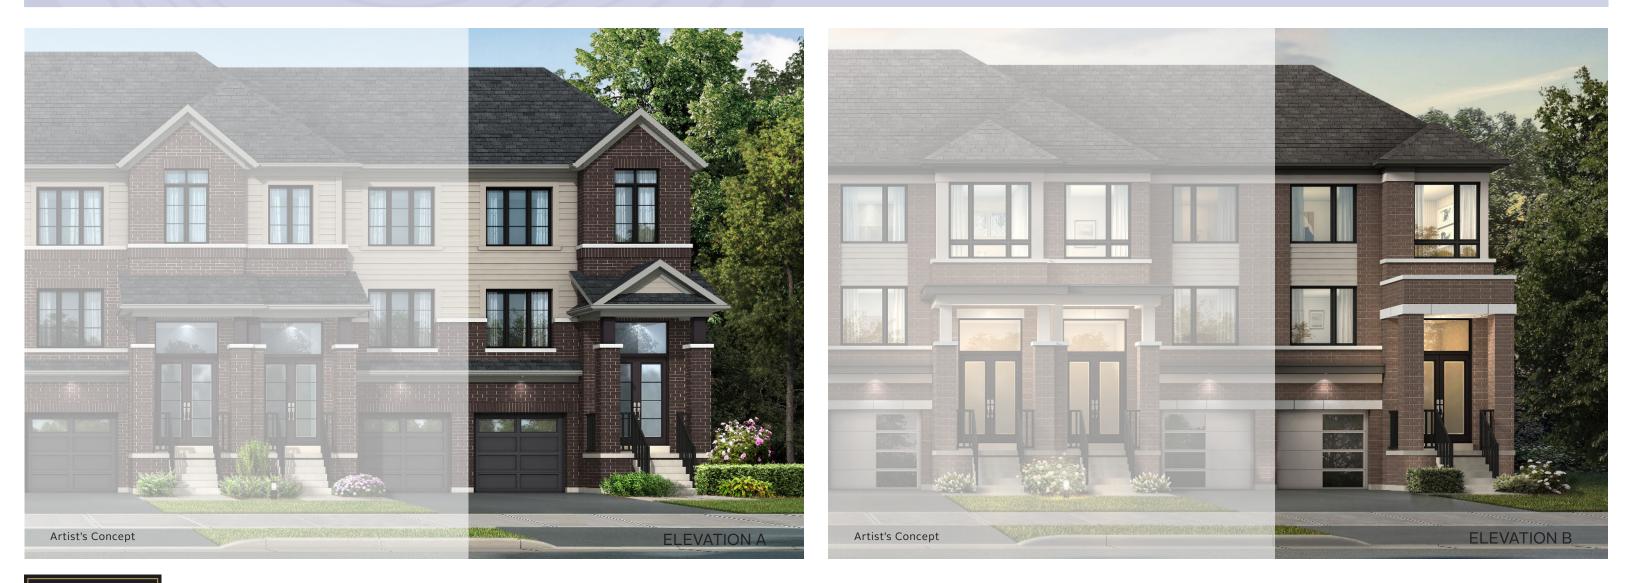

## THE SPRUCE END

ELEV. A | 1822 SQ FT • ELEV. B | 1824 SQ FT

UPPER LEVEL - ELEV. B

Dimensions, specifications, layouts and materials are approximate only, may vary, and are subject to change as provided in the Agreement of Purchase & Sale. All representative square footage include applicable finished lower level and open to below and above areas. Square footage varies according to architectural style. Plans may be reversed.

ELEV. A | 1822 SQ FT • ELEV. B | 1824 SQ FT

THE SPRUCE END