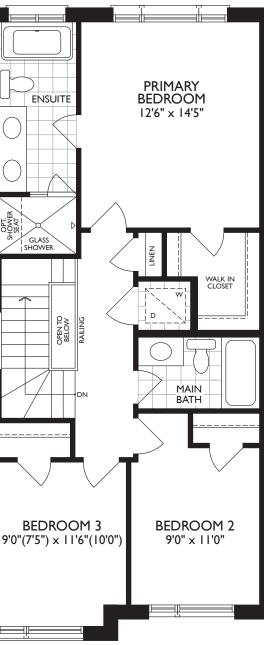

## OPTIONAL FLOORPLAN

Dimensions, specifications, layouts and materials are approximate only, may vary, and are subject to change as provided in the Agreement of Purchase & Sale. All representative square footage include applicable finished lower level and open to below and above areas. Square footage varies according to architectural style. Plans may be reversed. Illustrations are artist's concept. E. & O.E. March 2024. 2008