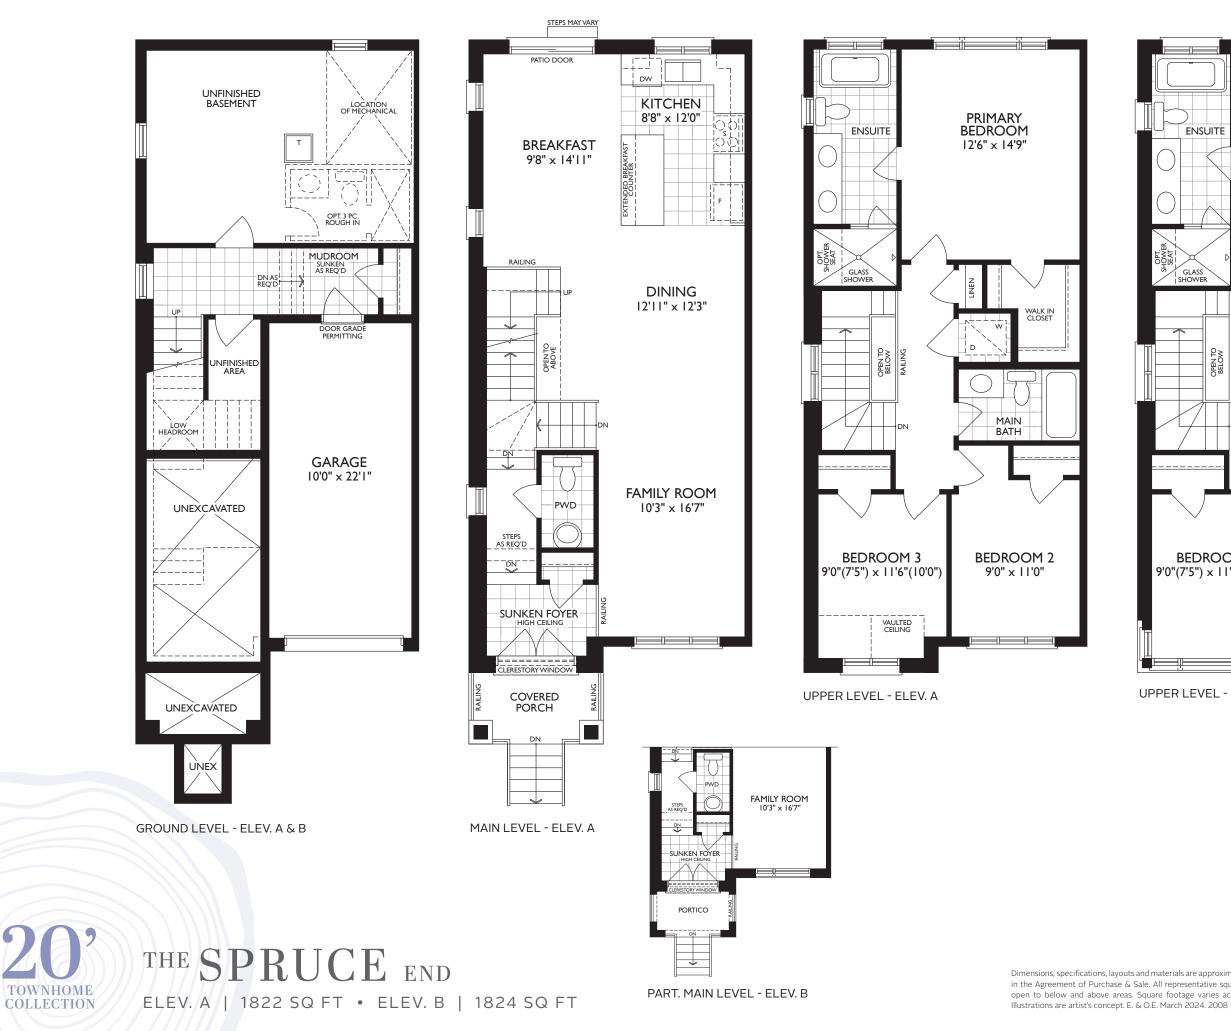

## THE SPRUCE END

ELEV. A | 1822 SQ FT • ELEV. B | 1824 SQ FT

UPPER LEVEL - ELEV. B

Dimensions, specifications, layouts and materials are approximate only, may vary, and are subject to change as provided in the Agreement of Purchase & Sale. All representative square footage include applicable finished lower level and open to below and above areas. Square footage varies according to architectural style. Plans may be reversed.

ELEV. A | 1822 SQ FT • ELEV. B | 1824 SQ FT

THE SPRUCE END