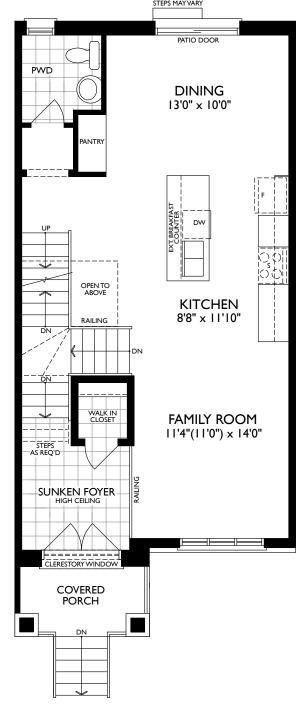

in the Agreement of Purchase & Sale. All representative square footage include applicable finished lower level and open to below and above areas. Square footage varies according to architectural style. Plans may be reversed.

Illustrations are artist's concept. E. & O.E. March 2024. 2006

## OPTIONAL FLOORPLAN

OPT. MAIN LEVEL - ELEV. A

PART. OPT. MAIN LEVEL - ELEV. B