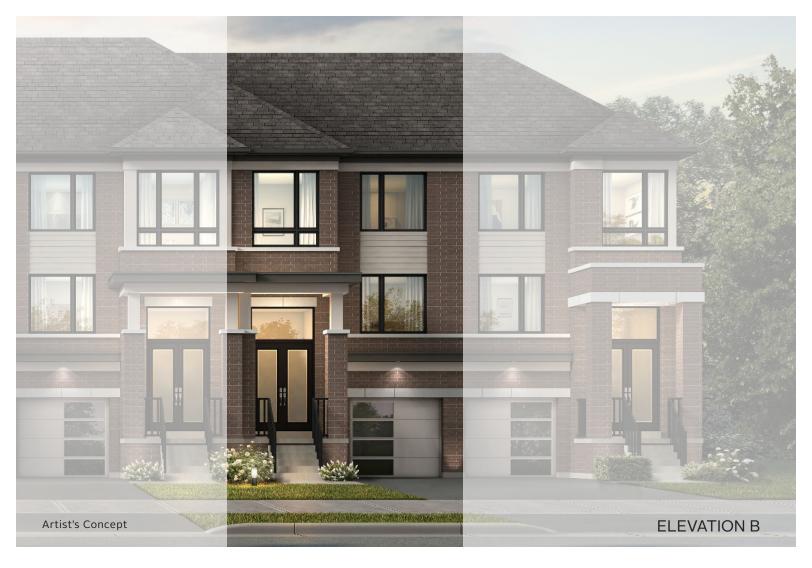

HEARTWOOD

BY CACHET

THE PINE

ELEV. A | 1620 SQ FT • ELEV. B | 1622 SQ FT

20<sup>2</sup>
TOWNHOME COLLECTION

Illustrations are artist's concept. E. & O.E. March 2024. 2006