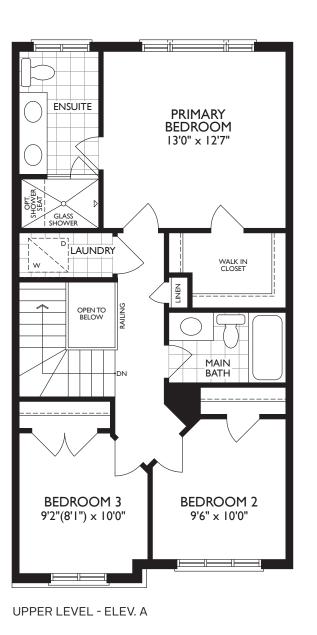

## OPT. MAIN LEVEL ONLY

PRIMARY BEDROOM 13'0" x 12'3" ENSUITE LAUNDRY OPEN TO BELOW MAIN BATH BEDROOM 3 BEDROOM 2 9'2"(8'1") x 10'0" 9'6" x 10'0"

UPPER LEVEL - ELEV. B

Dimensions, specifications, layouts and materials are approximate only, may vary, and are subject to change as provided

in the Agreement of Purchase & Sale. All representative square footage include applicable finished lower level and open to below and above areas. Square footage varies according to architectural style. Plans may be reversed.

Illustrations are artist's concept. E. & O.E. March 2024. 2006