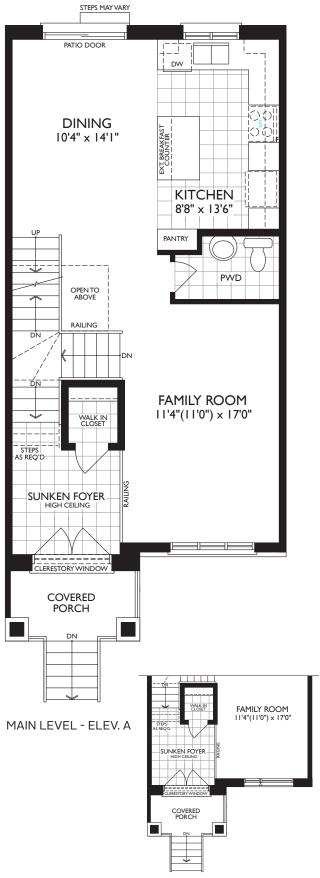

## OPT. MAIN LEVEL ONLY

PRIMARY BEDROOM 13'0" x 12'3" ENSUITE LAUNDRY OPEN TO BELOW MAIN BATH BEDROOM 3 BEDROOM 2 9'2"(8'1") x 10'0" 9'6" x 10'0"

UPPER LEVEL - ELEV. B

Dimensions, specifications, layouts and materials are approximate only, may vary, and are subject to change as provided

in the Agreement of Purchase & Sale. All representative square footage include applicable finished lower level and open to below and above areas. Square footage varies according to architectural style. Plans may be reversed.

Illustrations are artist's concept. E. & O.E. March 2024. 2006

## OPTIONAL FLOORPLAN

OPT. MAIN LEVEL - ELEV. A

PART. OPT. MAIN LEVEL - ELEV. B