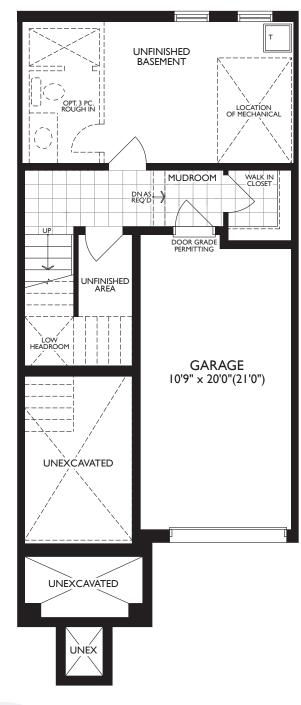

in the Agreement of Purchase & Sale. All representative square footage include applicable finished lower level and open to below and above areas. Square footage varies according to architectural style. Plans may be reversed.

Illustrations are artist's concept. E. & O.E. March 2024. 2006