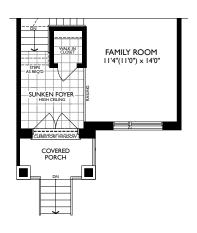

## OPTIONAL FLOORPLAN

OPT. MAIN LEVEL - ELEV. A

PART. OPT. MAIN LEVEL - ELEV. B

in the Agreement of Purchase & Sale. All representative square footage include applicable finished lower level and open to below and above areas. Square footage varies according to architectural style. Plans may be reversed.

Illustrations are artist's concept. E. & O.E. March 2024. 2006