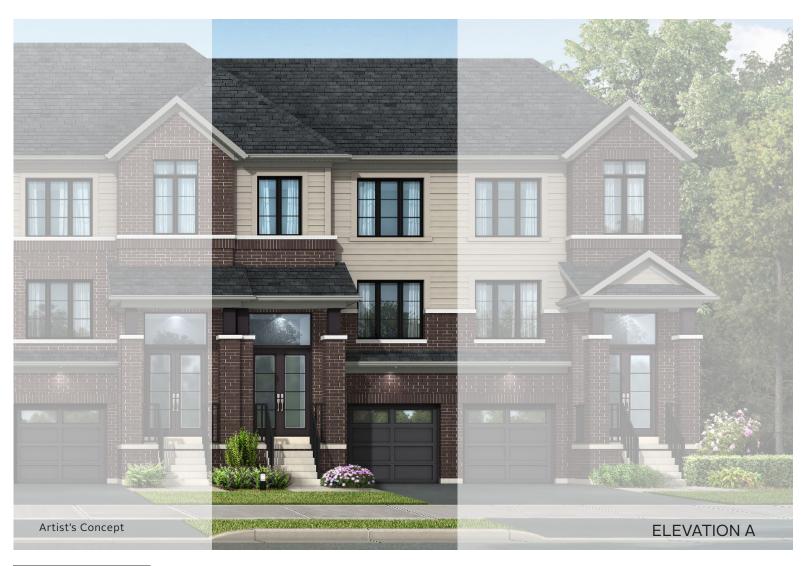

HEARTWOOD

BY CACHET

THE PINE

ELEV. A | 1620 SQ FT • ELEV. B | 1622 SQ FT

20<sup>2</sup>
TOWNHOME COLLECTION

Illustrations are artist's concept. E. & O.E. March 2024. 2006