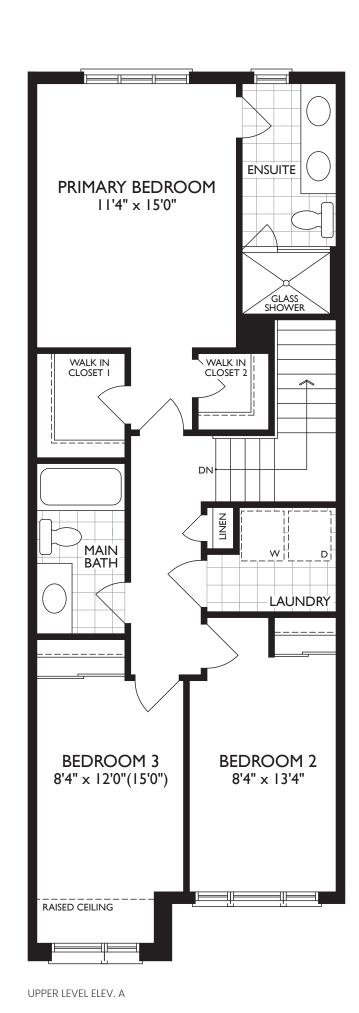

## STINSON THE 2 STOREY TOWN COLLECTION

UPPER LEVEL ELEV. A

OPT. KITCHEN PARTIAL MAIN LEVEL ELEV. A

CACHET

MAIN LEVEL ELEV. A

Dimensions, specifications, layouts, window sizes, and materials are approximate only, may vary, and are subject to change as provided in the Agreement of Purchase & Sale. All representative square footages include applicable finished lower level and open to below and above areas. Square footage varies according to architectural style. Plans may be reversed. Illustrations are artist's concept E&O.E. 09/23