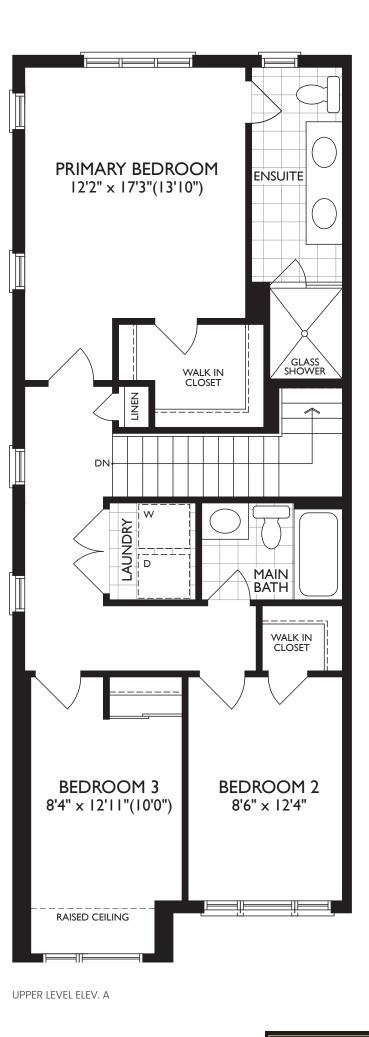

## STINSON THE 2 STOREY TOWN COLLECTION

UPPER LEVEL ELEV. A

OPT. KITCHEN PARTIAL MAIN LEVEL ELEV. A

CACHET

MAIN LEVEL ELEV. A

Dimensions, specifications, layouts, window sizes, and materials are approximate only, may vary, and are subject to change as provided in the Agreement of Purchase & Sale. All representative square footages include applicable finished lower level and open to below and above areas. Square footage varies according to architectural style. Plans may be reversed. Illustrations are artist's concept E&O.E. 09/23