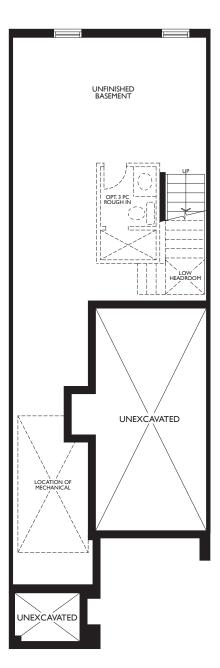

## FIREFLY TOWN COLLECTION

MAIN LEVEL ELEV. A

CACHET

LOWER LEVEL ELEV. A

Dimensions, specifications, layouts, window sizes, and materials are approximate only, may vary, and are subject to change as provided in the Agreement of Purchase & Sale. All representative square footages include applicable finished lower level and open to below and above areas. Square footage varies according to architectural style. Plans may be reversed. Illustrations are artist's concept E&O.E. 09/23