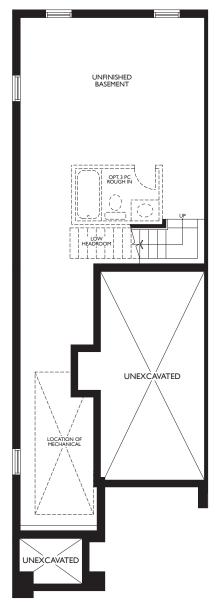

## LANCASTER THE 2 STOREY TOWN COLLECTION

STEPS MAY VARY

OPT. KITCHEN PARTIAL MAIN LEVEL ELEV. A

REAR UPGRADE PARTIAL UPPER LEVEL ELEV. A

MAIN LEVEL ELEV. A

LANCASTER |

Dimensions, specifications, layouts, window sizes, and materials are approximate only, may vary, and are subject to change as provided in the Agreement of Purchase & Sale. All representative square footages include applicable finished lower level and open to below and above areas. Square footage varies according to architectural style. Plans may be reversed. Illustrations are artist's concept E&O.E. 09/23