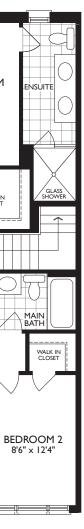

## LANCASTER THE 2 STOREY TOWN COLLECTION

STEPS MAY VARY

OPT. KITCHEN PARTIAL MAIN LEVEL ELEV. A

REAR UPGRADE PARTIAL UPPER LEVEL ELEV. A

MAIN LEVEL ELEV. A

LANCASTER |

Dimensions, specifications, layouts, window sizes, and materials are approximate only, may vary, and are subject to change as provided in the Agreement of Purchase & Sale. All representative square footages include applicable finished lower level and open to below and above areas. Square footage varies according to architectural style. Plans may be reversed. Illustrations are artist's concept E&O.E. 09/23