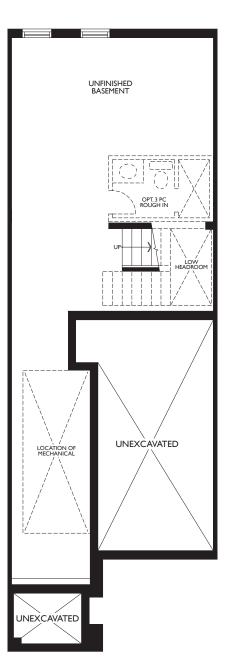

## FIREFLY TOWN COLLECTION

MAIN LEVEL ELEV. A

CACHET

LOWER LEVEL ELEV. A

Dimensions, specifications, layouts, window sizes, and materials are approximate only, may vary, and are subject to change as provided in the Agreement of Purchase & Sale. All representative square footages include applicable finished lower level and open to below and above areas. Square footage varies according to architectural style. Plans may be reversed. Illustrations are artist's concept E&O.E. 09/23