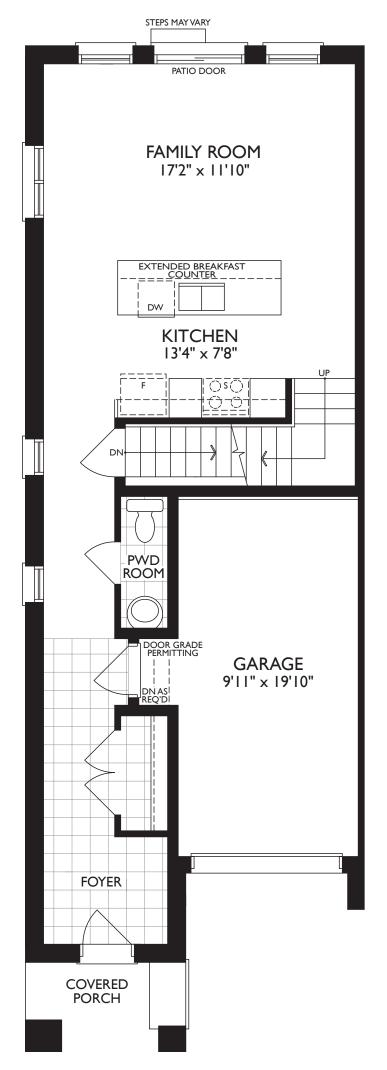

## STINSON THE 2 STOREY TOWN COLLECTION

UPPER LEVEL ELEV. A

OPT. KITCHEN PARTIAL MAIN LEVEL ELEV. A

CACHET

MAIN LEVEL ELEV. A

Dimensions, specifications, layouts, window sizes, and materials are approximate only, may vary, and are subject to change as provided in the Agreement of Purchase & Sale. All representative square footages include applicable finished lower level and open to below and above areas. Square footage varies according to architectural style. Plans may be reversed. Illustrations are artist's concept E&O.E. 09/23