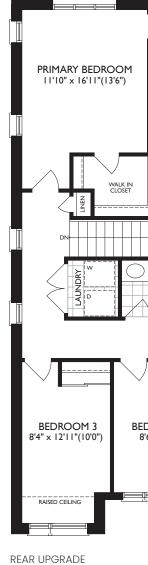

## LANCASTER THE 2 STOREY TOWN COLLECTION

STEPS MAY VARY

OPT. KITCHEN PARTIAL MAIN LEVEL ELEV. A

REAR UPGRADE PARTIAL UPPER LEVEL ELEV. A

MAIN LEVEL ELEV. A

LANCASTER |

Dimensions, specifications, layouts, window sizes, and materials are approximate only, may vary, and are subject to change as provided in the Agreement of Purchase & Sale. All representative square footages include applicable finished lower level and open to below and above areas. Square footage varies according to architectural style. Plans may be reversed. Illustrations are artist's concept E&O.E. 09/23