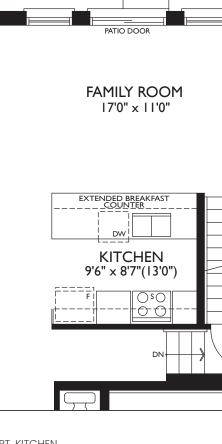

## STINSON THE 2 STOREY TOWN COLLECTION

UPPER LEVEL ELEV. A

OPT. KITCHEN PARTIAL MAIN LEVEL ELEV. A

CACHET

MAIN LEVEL ELEV. A

Dimensions, specifications, layouts, window sizes, and materials are approximate only, may vary, and are subject to change as provided in the Agreement of Purchase & Sale. All representative square footages include applicable finished lower level and open to below and above areas. Square footage varies according to architectural style. Plans may be reversed. Illustrations are artist's concept E&O.E. 09/23