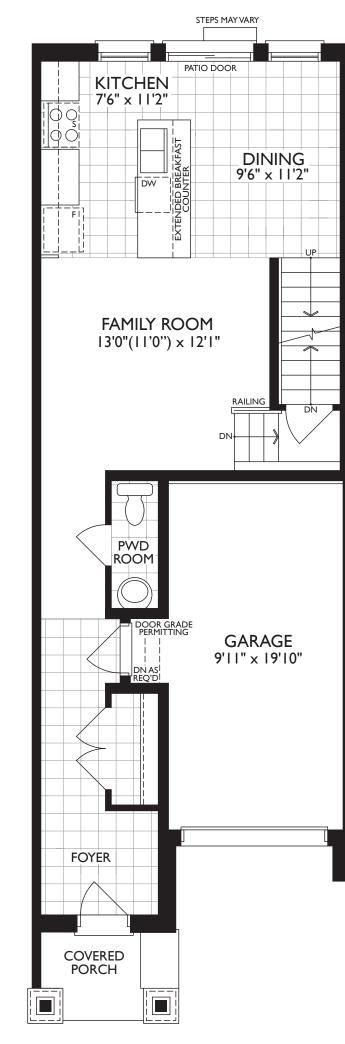

## STINSON THE 2 STOREY TOWN COLLECTION

UPPER LEVEL ELEV. A

OPT. KITCHEN PARTIAL MAIN LEVEL ELEV. A

CACHET

MAIN LEVEL ELEV. A

Dimensions, specifications, layouts, window sizes, and materials are approximate only, may vary, and are subject to change as provided in the Agreement of Purchase & Sale. All representative square footages include applicable finished lower level and open to below and above areas. Square footage varies according to architectural style. Plans may be reversed. Illustrations are artist's concept E&O.E. 09/23