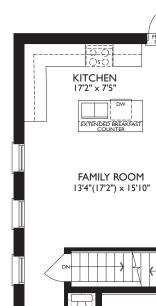

## LANCASTER THE 2 STOREY TOWN COLLECTION

STEPS MAY VARY

OPT. KITCHEN PARTIAL MAIN LEVEL ELEV. A

REAR UPGRADE PARTIAL UPPER LEVEL ELEV. A

MAIN LEVEL ELEV. A

LANCASTER |

Dimensions, specifications, layouts, window sizes, and materials are approximate only, may vary, and are subject to change as provided in the Agreement of Purchase & Sale. All representative square footages include applicable finished lower level and open to below and above areas. Square footage varies according to architectural style. Plans may be reversed. Illustrations are artist's concept E&O.E. 09/23