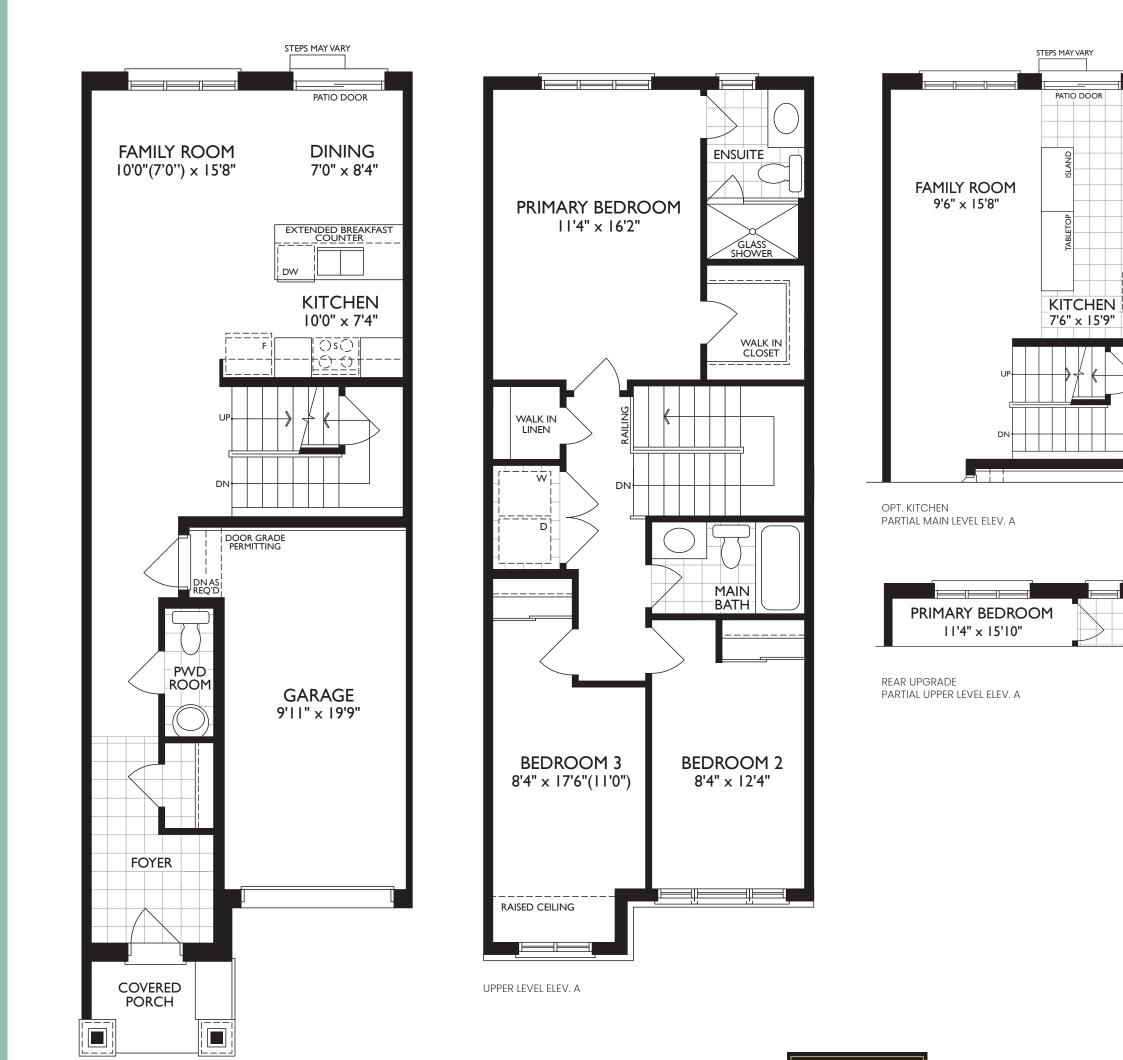

## LANCASTER THE 2 STOREY TOWN COLLECTION

STEPS MAY VARY

OPT. KITCHEN PARTIAL MAIN LEVEL ELEV. A

REAR UPGRADE PARTIAL UPPER LEVEL ELEV. A

MAIN LEVEL ELEV. A

LANCASTER |

Dimensions, specifications, layouts, window sizes, and materials are approximate only, may vary, and are subject to change as provided in the Agreement of Purchase & Sale. All representative square footages include applicable finished lower level and open to below and above areas. Square footage varies according to architectural style. Plans may be reversed. Illustrations are artist's concept E&O.E. 09/23