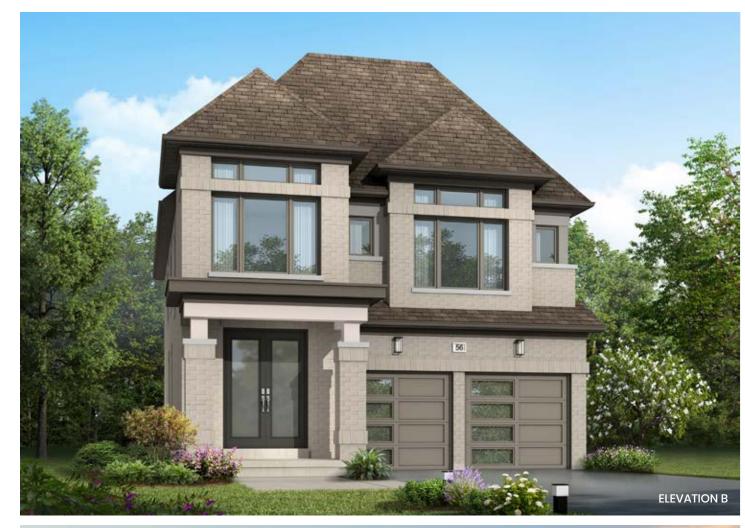

## THE WHITEPINE

ELEV. A - 2,539 SQ. FT. ELEV. B - 2,357 SQ. FT. ELEV. C - 2,359 SQ. FT.

3.5

COLLECTION

ELEV. A - 2,359 SQ. FT. ELEV. B - 2,357 SQ. FT. ELEV. C - 2,359 SQ. FT.

PARTIAL UPPER LEVEL ELEV. C

UPPER LEVEL ELEV. A

Dimensions, specifications, layouts, window sizes, and materials are approximate only, may vary, and are subject to change as provided in the Agreement of Purchase & Sale. All representative square footages include applicable finished lower level and open to below and above areas. Square footage varies according to architectural style. Plans may be reversed. Illustrations are artist's concept. Elevation C partial floor plans apply to Elevation B full floor plan room dimensions. E.&O.E. May 23. 3602.