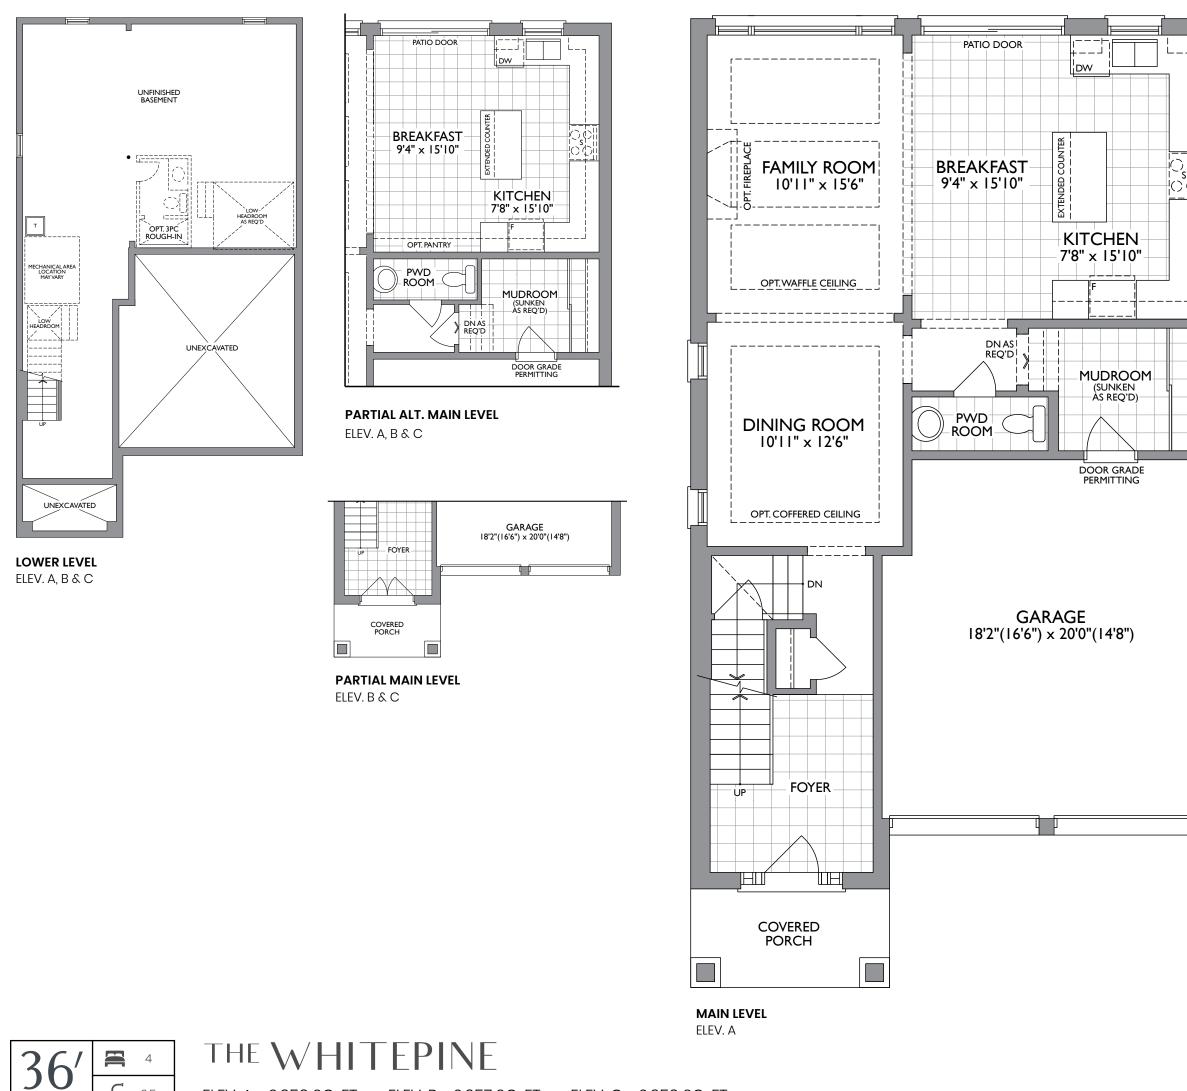

36'

## THE WHITEPINE

ELEV. A - 2,539 SQ. FT. ELEV. B - 2,357 SQ. FT. ELEV. C - 2,359 SQ. FT.

3.5

COLLECTION

ELEV. A - 2,359 SQ. FT. ELEV. B - 2,357 SQ. FT. ELEV. C - 2,359 SQ. FT.

PARTIAL UPPER LEVEL ELEV. C

UPPER LEVEL ELEV. A

Dimensions, specifications, layouts, window sizes, and materials are approximate only, may vary, and are subject to change as provided in the Agreement of Purchase & Sale. All representative square footages include applicable finished lower level and open to below and above areas. Square footage varies according to architectural style. Plans may be reversed. Illustrations are artist's concept. Elevation C partial floor plans apply to Elevation B full floor plan room dimensions. E.&O.E. May 23. 3602.