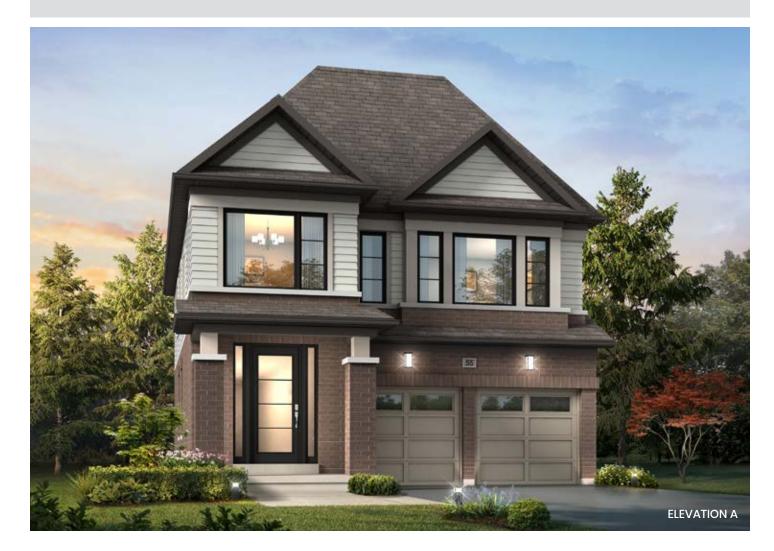

## THE WHITEPINE

ELEV. A - 2,539 SQ. FT. ELEV. B - 2,357 SQ. FT. ELEV. C - 2,359 SQ. FT.

3.5

COLLECTION

ELEV. A - 2,359 SQ. FT. ELEV. B - 2,357 SQ. FT. ELEV. C - 2,359 SQ. FT.

PARTIAL UPPER LEVEL ELEV. C

UPPER LEVEL ELEV. A

Dimensions, specifications, layouts, window sizes, and materials are approximate only, may vary, and are subject to change as provided in the Agreement of Purchase & Sale. All representative square footages include applicable finished lower level and open to below and above areas. Square footage varies according to architectural style. Plans may be reversed. Illustrations are artist's concept. Elevation C partial floor plans apply to Elevation B full floor plan room dimensions. E.&O.E. May 23. 3602.