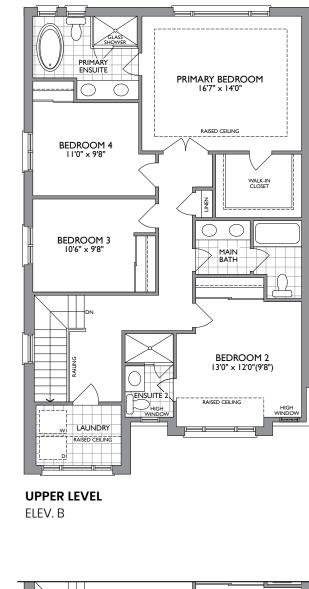

## THE WHITEPINE

ELEV. A - 2,539 SQ. FT. ELEV. B - 2,357 SQ. FT. ELEV. C - 2,359 SQ. FT.

3.5

COLLECTION

ELEV. A - 2,359 SQ. FT. ELEV. B - 2,357 SQ. FT. ELEV. C - 2,359 SQ. FT.

PARTIAL UPPER LEVEL ELEV. C

UPPER LEVEL ELEV. A

Dimensions, specifications, layouts, window sizes, and materials are approximate only, may vary, and are subject to change as provided in the Agreement of Purchase & Sale. All representative square footages include applicable finished lower level and open to below and above areas. Square footage varies according to architectural style. Plans may be reversed. Illustrations are artist's concept. Elevation C partial floor plans apply to Elevation B full floor plan room dimensions. E.&O.E. May 23. 3602.