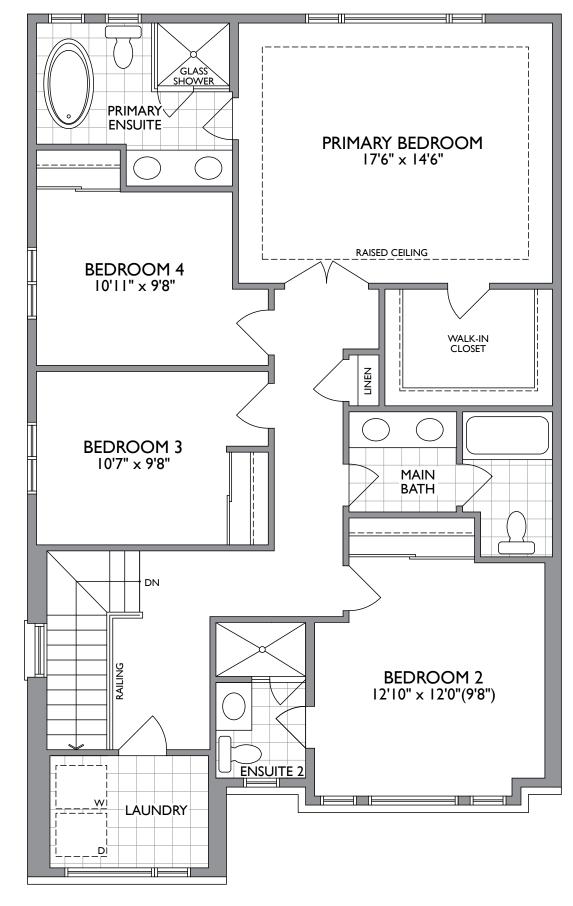

## THE WHITEPINE

ELEV. A - 2,539 SQ. FT. ELEV. B - 2,357 SQ. FT. ELEV. C - 2,359 SQ. FT.

3.5

COLLECTION

ELEV. A - 2,359 SQ. FT. ELEV. B - 2,357 SQ. FT. ELEV. C - 2,359 SQ. FT.

PARTIAL UPPER LEVEL ELEV. C

UPPER LEVEL ELEV. A

Dimensions, specifications, layouts, window sizes, and materials are approximate only, may vary, and are subject to change as provided in the Agreement of Purchase & Sale. All representative square footages include applicable finished lower level and open to below and above areas. Square footage varies according to architectural style. Plans may be reversed. Illustrations are artist's concept. Elevation C partial floor plans apply to Elevation B full floor plan room dimensions. E.&O.E. May 23. 3602.