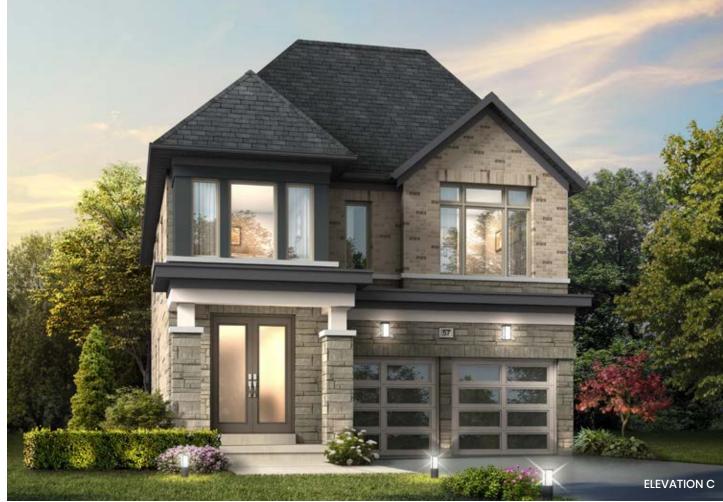

## THE WHITEPINE

ELEV. A - 2,539 SQ. FT. ELEV. B - 2,357 SQ. FT. ELEV. C - 2,359 SQ. FT.

3.5

COLLECTION

ELEV. A - 2,359 SQ. FT. ELEV. B - 2,357 SQ. FT. ELEV. C - 2,359 SQ. FT.

PARTIAL UPPER LEVEL ELEV. C

UPPER LEVEL ELEV. A

Dimensions, specifications, layouts, window sizes, and materials are approximate only, may vary, and are subject to change as provided in the Agreement of Purchase & Sale. All representative square footages include applicable finished lower level and open to below and above areas. Square footage varies according to architectural style. Plans may be reversed. Illustrations are artist's concept. Elevation C partial floor plans apply to Elevation B full floor plan room dimensions. E.&O.E. May 23. 3602.