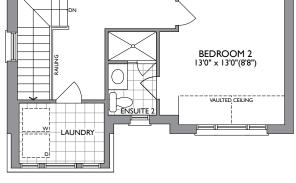

## THE WHITEPINE

ELEV. A - 2,539 SQ. FT. ELEV. B - 2,357 SQ. FT. ELEV. C - 2,359 SQ. FT.

3.5

COLLECTION

ELEV. A - 2,359 SQ. FT. ELEV. B - 2,357 SQ. FT. ELEV. C - 2,359 SQ. FT.

PARTIAL UPPER LEVEL ELEV. C

UPPER LEVEL ELEV. A

Dimensions, specifications, layouts, window sizes, and materials are approximate only, may vary, and are subject to change as provided in the Agreement of Purchase & Sale. All representative square footages include applicable finished lower level and open to below and above areas. Square footage varies according to architectural style. Plans may be reversed. Illustrations are artist's concept. Elevation C partial floor plans apply to Elevation B full floor plan room dimensions. E.&O.E. May 23. 3602.