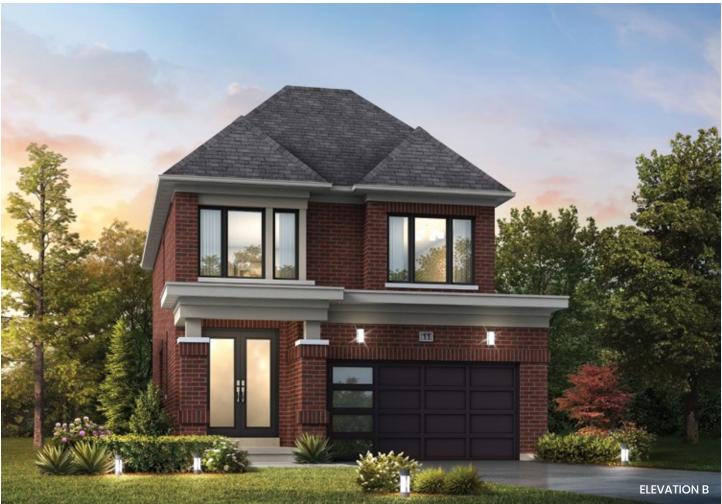

## THE OAKRIDGE

ELEV. A - 1,777 SQ. FT. ELEV. B - 1,777 SQ. FT. ELEV. C - 1,763 SQ. FT.

THE OAKRIDGE ELEV. A - 1,777 SQ. FT.

ELEV. B - 1,777 SQ. FT.

ELEV. C - 1,763 SQ. FT.

Dimensions, specifications, layouts, window sizes, and materials are approximate only, may vary, and are subject to change as provided in the Agreement of Purchase & Sale. All representative square footages include applicable finished lower level and open to below and above areas. Square footage varies according to architectural style. Plans may be reversed. Illustrations are artist's concept. Elevation C partial floor plans apply to Elevation B full floor plan room dimensions. E&O.E. June 2023. 3301.