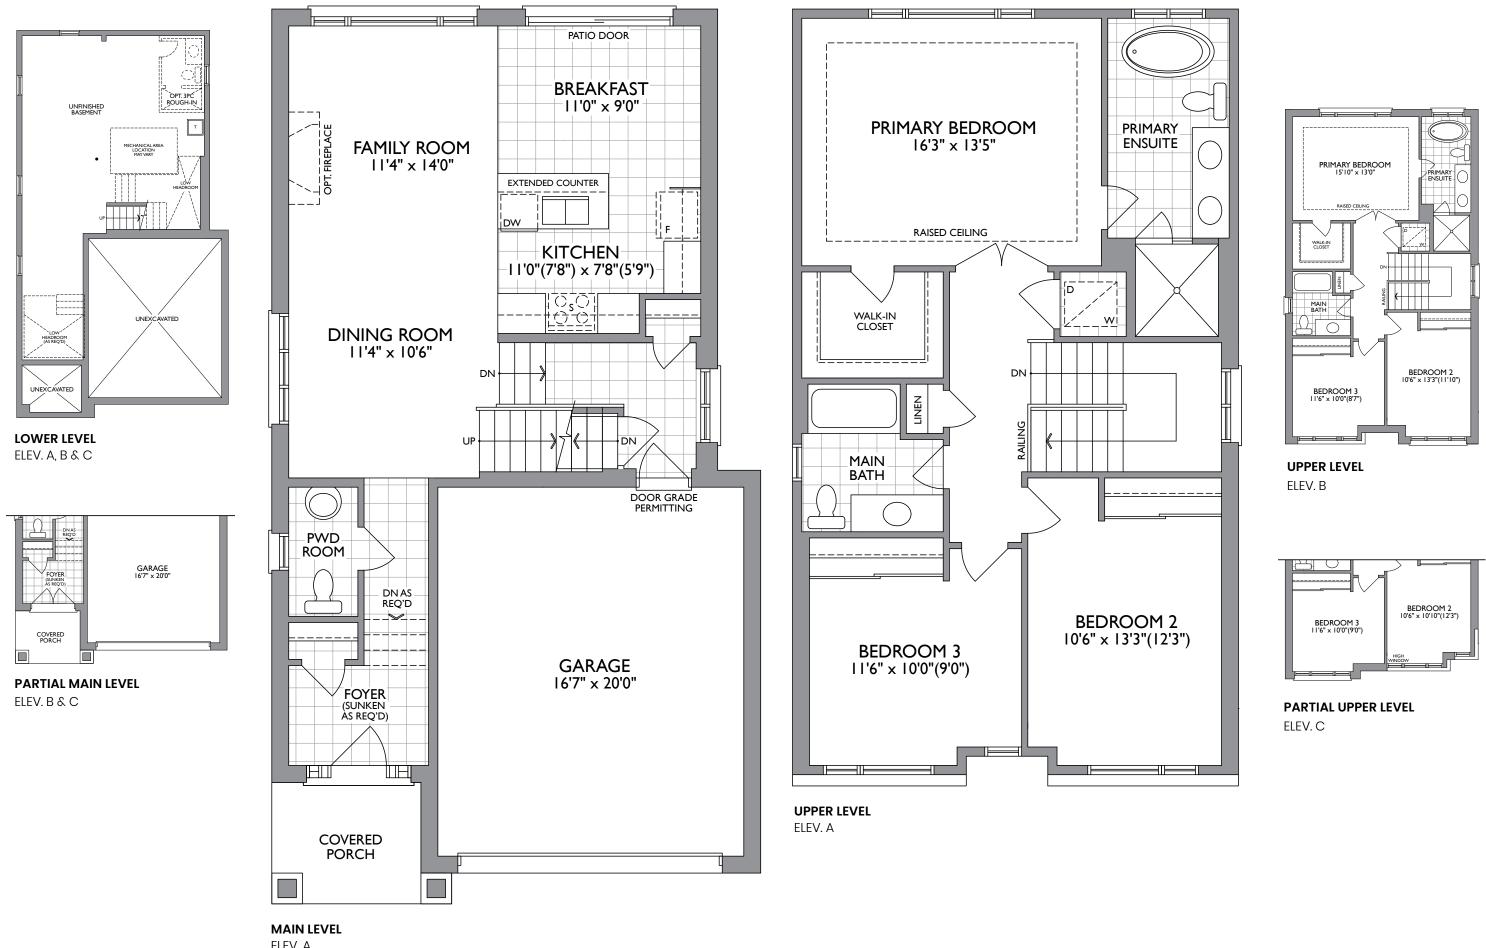

## THE OAKRIDGE

ELEV. A - 1,777 SQ. FT. ELEV. B - 1,777 SQ. FT. ELEV. C - 1,763 SQ. FT.

THE OAKRIDGE ELEV. A - 1,777 SQ. FT.

ELEV. B - 1,777 SQ. FT.

ELEV. C - 1,763 SQ. FT.

Dimensions, specifications, layouts, window sizes, and materials are approximate only, may vary, and are subject to change as provided in the Agreement of Purchase & Sale. All representative square footages include applicable finished lower level and open to below and above areas. Square footage varies according to architectural style. Plans may be reversed. Illustrations are artist's concept. Elevation C partial floor plans apply to Elevation B full floor plan room dimensions. E&O.E. June 2023. 3301.