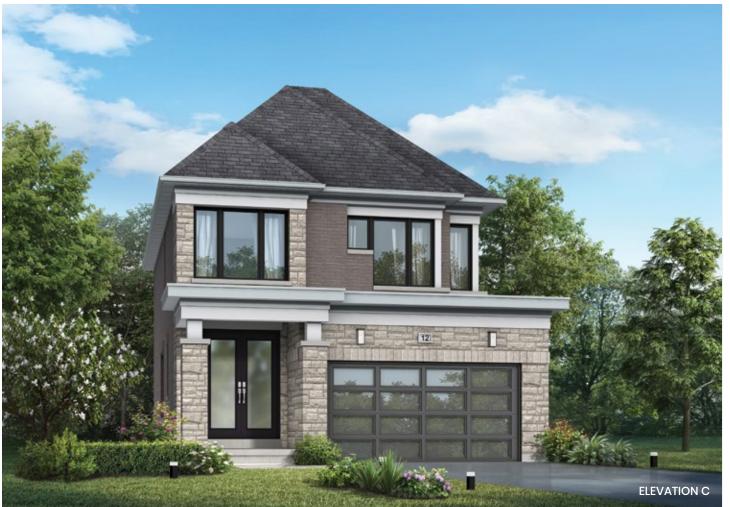

## THE OAKRIDGE

ELEV. A - 1,777 SQ. FT. ELEV. B - 1,777 SQ. FT. ELEV. C - 1,763 SQ. FT.

THE OAKRIDGE ELEV. A - 1,777 SQ. FT.

ELEV. B - 1,777 SQ. FT.

ELEV. C - 1,763 SQ. FT.

Dimensions, specifications, layouts, window sizes, and materials are approximate only, may vary, and are subject to change as provided in the Agreement of Purchase & Sale. All representative square footages include applicable finished lower level and open to below and above areas. Square footage varies according to architectural style. Plans may be reversed. Illustrations are artist's concept. Elevation C partial floor plans apply to Elevation B full floor plan room dimensions. E&O.E. June 2023. 3301.