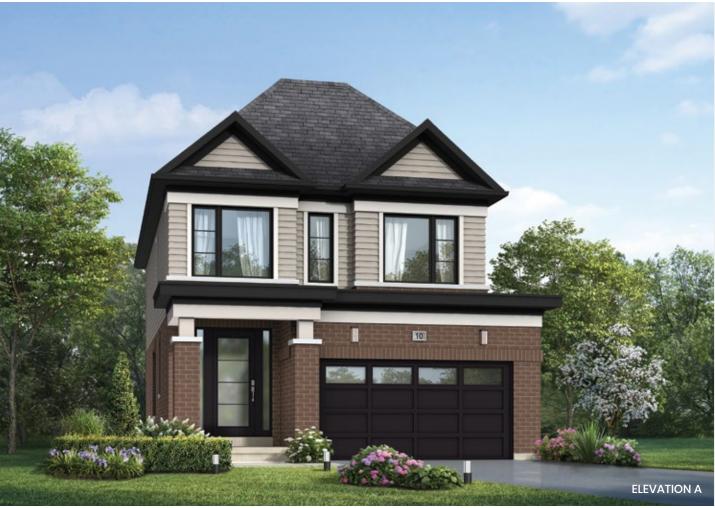

## THE OAKRIDGE

ELEV. A - 1,777 SQ. FT. ELEV. B - 1,777 SQ. FT. ELEV. C - 1,763 SQ. FT.

THE OAKRIDGE ELEV. A - 1,777 SQ. FT.

ELEV. B - 1,777 SQ. FT.

ELEV. C - 1,763 SQ. FT.

Dimensions, specifications, layouts, window sizes, and materials are approximate only, may vary, and are subject to change as provided in the Agreement of Purchase & Sale. All representative square footages include applicable finished lower level and open to below and above areas. Square footage varies according to architectural style. Plans may be reversed. Illustrations are artist's concept. Elevation C partial floor plans apply to Elevation B full floor plan room dimensions. E&O.E. June 2023. 3301.