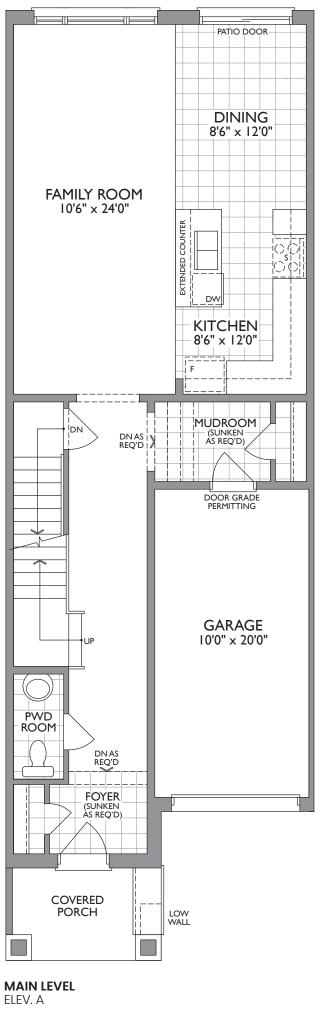

## THE FIELDSTONE

ELEV. A - 1,785 SQ. FT. ELEV. B - 1,785 SQ. FT.

CACHET BINBROOK

ELEV. B

3 2.5 COLLECTION