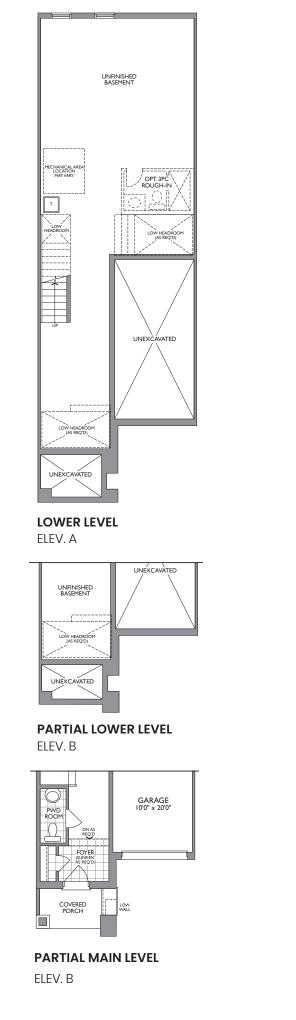

## UPPER LEVEL OPT. 4 BEDROOM ELEV. A

PARTIAL UPPER LEVEL **OPT. 4 BEDROOM** 

PARTIAL UPPER LEVEL ELEV. B