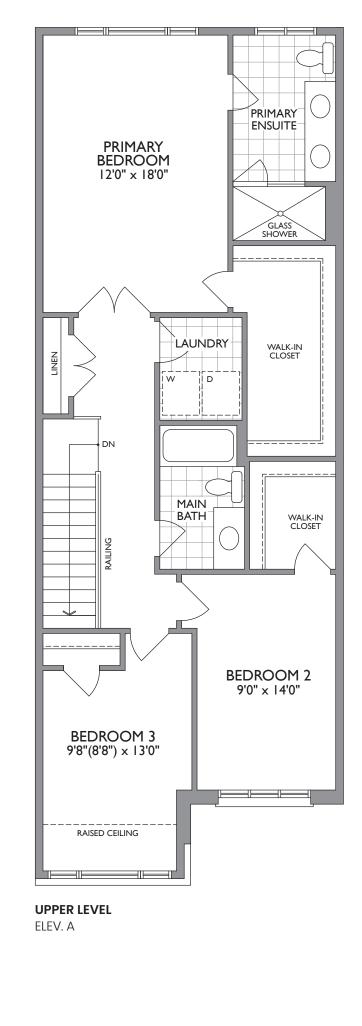

## THE FIELDSTONE ELEV. A - 1,922 SQ. FT. ELEV. B - 1,922 SQ. FT.

Dimensions, specifications, layouts, window sizes, and materials are approximate only, may vary, and are subject to change as provided in the Agreement of Purchase & Sale. All representative square footages include applicable finished lower level and open to below and above areas. Square footage varies according to architectural style. Plans may be reversed. Illustrations are artist's concept. E.&O.E. June 2023. 2004.