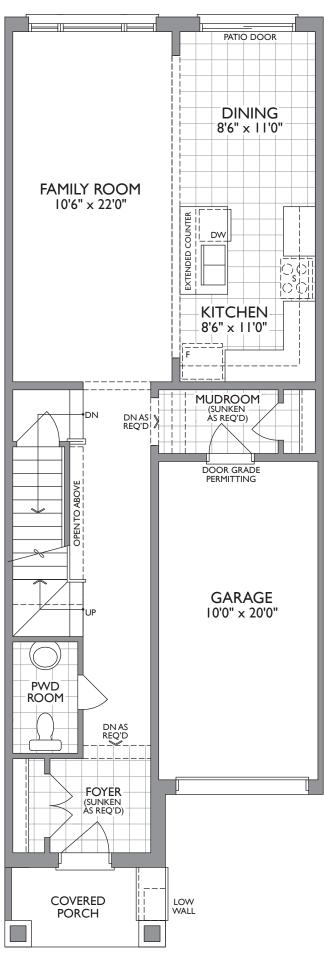

ELEV. A - 1,785 SQ. FT. ELEV. B - 1,785 SQ. FT.

**PRIMARY** ENSUITE PRIMARY BEDROOM 13'0" x 18'0" GLASS SHOWER MAIN BATH WALK-IN CLOSET D WALK-IN CLOSET BEDROOM 2 9'6" x 13'0" BEDROOM 3 8'8" x 13'0" RAISED CEILING

**UPPER LEVEL** ELEV. A

MAIN LEVEL ELEV. A & B

THE WILLOW

ELEV. A - 1,785 SQ. FT. ELEV. B - 1,785 SQ. FT.

Dimensions, specifications, layouts, window sizes, and materials are approximate only, may vary, and are subject to change as provided in the Agreement of Purchase & Sale. All representative square footages include applicable finished lower level and open to below and above areas. Square footage varies according to architectural style. Plans may be reversed. Illustrations are artist's concept. E.&O.E. June 2023. 2003.