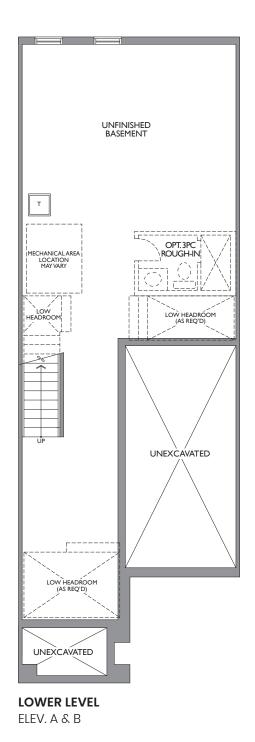

**UPPER LEVEL** ELEV. A

MAIN LEVEL ELEV. A & B

THE WILLOW

ELEV. A - 1,785 SQ. FT. ELEV. B - 1,785 SQ. FT.

Dimensions, specifications, layouts, window sizes, and materials are approximate only, may vary, and are subject to change as provided in the Agreement of Purchase & Sale. All representative square footages include applicable finished lower level and open to below and above areas. Square footage varies according to architectural style. Plans may be reversed. Illustrations are artist's concept. E.&O.E. June 2023. 2003.