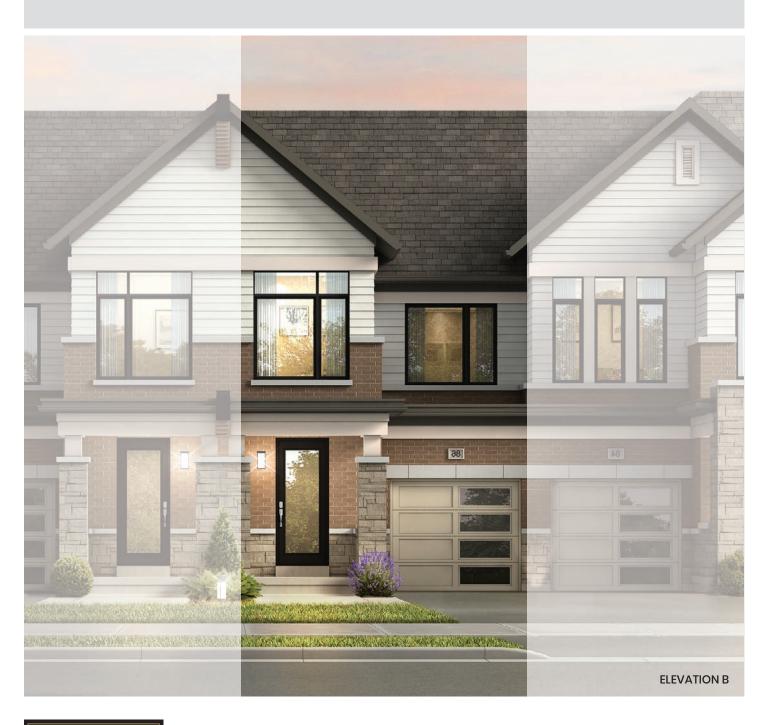

**UPPER LEVEL** ELEV. A

MAIN LEVEL ELEV. A & B

THE WILLOW

ELEV. A - 1,785 SQ. FT. ELEV. B - 1,785 SQ. FT.

Dimensions, specifications, layouts, window sizes, and materials are approximate only, may vary, and are subject to change as provided in the Agreement of Purchase & Sale. All representative square footages include applicable finished lower level and open to below and above areas. Square footage varies according to architectural style. Plans may be reversed. Illustrations are artist's concept. E.&O.E. June 2023. 2003.