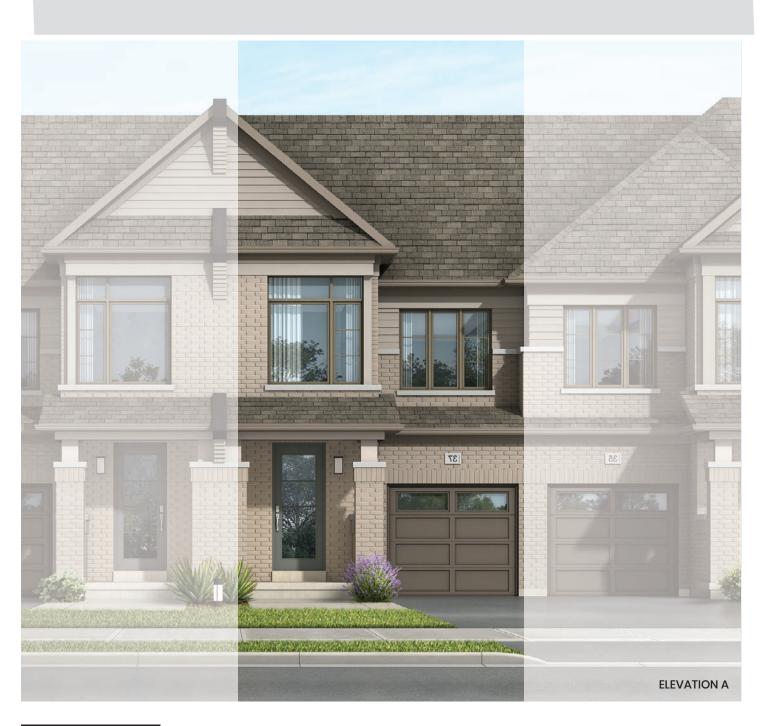

**UPPER LEVEL** ELEV. A

MAIN LEVEL ELEV. A & B

THE WILLOW

ELEV. A - 1,785 SQ. FT. ELEV. B - 1,785 SQ. FT.

Dimensions, specifications, layouts, window sizes, and materials are approximate only, may vary, and are subject to change as provided in the Agreement of Purchase & Sale. All representative square footages include applicable finished lower level and open to below and above areas. Square footage varies according to architectural style. Plans may be reversed. Illustrations are artist's concept. E.&O.E. June 2023. 2003.