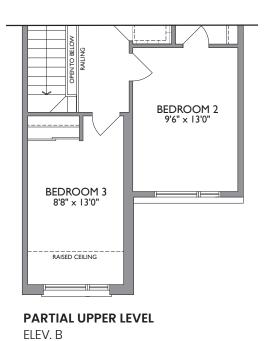

ELEV. A - 1,785 SQ. FT. ELEV. B - 1,785 SQ. FT.

**PRIMARY** ENSUITE PRIMARY BEDROOM 13'0" x 18'0" GLASS SHOWER MAIN BATH WALK-IN CLOSET D WALK-IN CLOSET BEDROOM 2 9'6" x 13'0" BEDROOM 3 8'8" x 13'0" RAISED CEILING